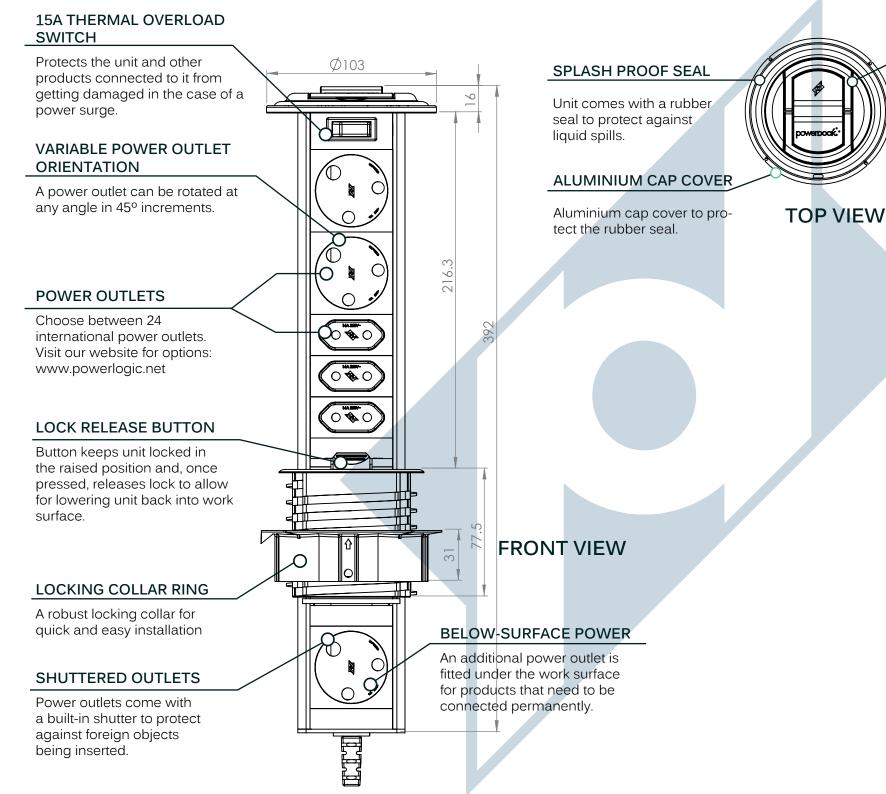

### **DIMENSIONS:**

Total Height: 392mm (Approx 15-2/5 in.) Max Width: 109.5mm (Approx. 4-3/10 in.) Mounting Hole: 80mm (Approx. 3-3/20 in.)

## ELECTRICAL:

Operating Voltage: 220V AC - 250V AC @ 50

Hz

Current: 15A (3-pin outlet)

10A (2-pin outlet)

Max Power: 3000W @ 220V AC - 250V AC