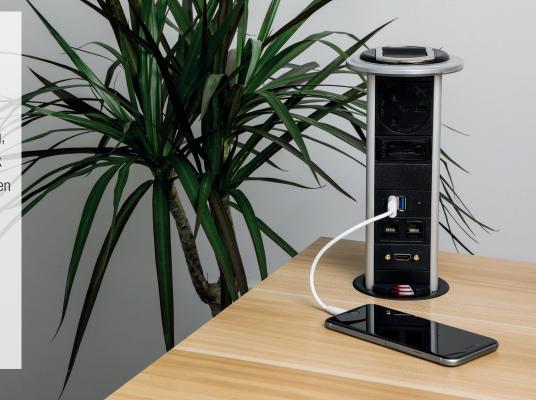

# **VERTICA** Most commonly used in board-

rooms, meeting rooms and breakout areas, our Vertical Powerdock provides an elegant solution for Power, USB Charging, Data and AV sockets on the work surface. Our PD3 version can even be closed whilst in use providing the ultimate discrete solution.

# 4 x UK individually fused I Dual Smart Charge USB I 2 x data points

PD3-2S2-1062 Cat6, 2m

PD3-2S2-1063 Cat6, 3m

PD3-2S2-1065 Cat6, 5m

PD3-2S2-1162 Cat6, 2m

PD3-2S2-1163 Cat6, 3m

PD3-2S2-1165 Cat6, 5m

PD3-2S2-1362 Cat6, 2m