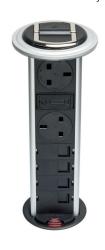

## 4 x UK individually fused I 2 x data points

4 x UK individually fused I 4 x data points