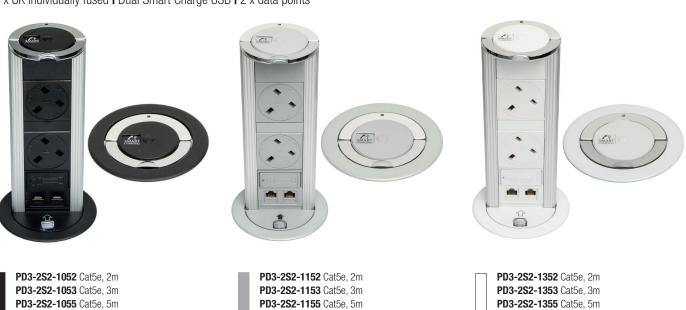

# 4 x UK individually fused I Dual Smart Charge USB I 2 x data points

PD3-2S2-1062 Cat6, 2m

PD3-2S2-1063 Cat6, 3m

PD3-2S2-1065 Cat6, 5m

PD3-2S2-1162 Cat6, 2m

PD3-2S2-1163 Cat6, 3m

PD3-2S2-1165 Cat6, 5m

PD3-2S2-1362 Cat6, 2m

PD3-2S2-1363 Cat6, 3m

PD3-2S2-1365 Cat6, 5m