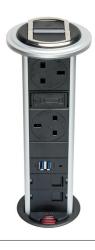

## 4 x UK individually fused I 2 x data points

4 x UK individually fused I 4 x data points