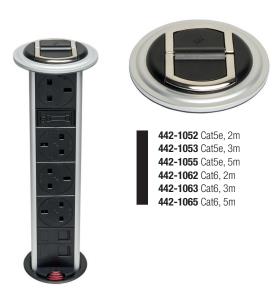

42S2-1052 Cat5e, 2m **42S2-1053** Cat5e, 3m 42S2-1055 Cat5e, 5m 42S2-1062 Cat6, 2m 42S2-1063 Cat6, 3m 42S2-1065 Cat6, 5m

2 x UK individually fused I 2 x data points

422-1052 Cat5e, 2m 422-1053 Cat5e, 3m **422-1055** Cat5e, 5m **422-1062** Cat6, 2m 422-1063 Cat6, 3m **422-1065** Cat6, 5m