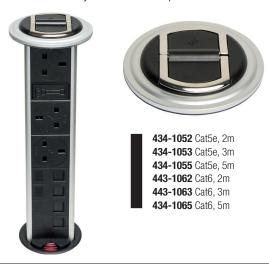

2 x UK individually fused I 4 x data points

424-1052 Cat5e, 2m **424-1053** Cat5e, 3m 424-10552 Cat5e, 5m **424-1062** Cat6, 2m 424-1063 Cat6, 3m **424-1065** Cat6, 5m