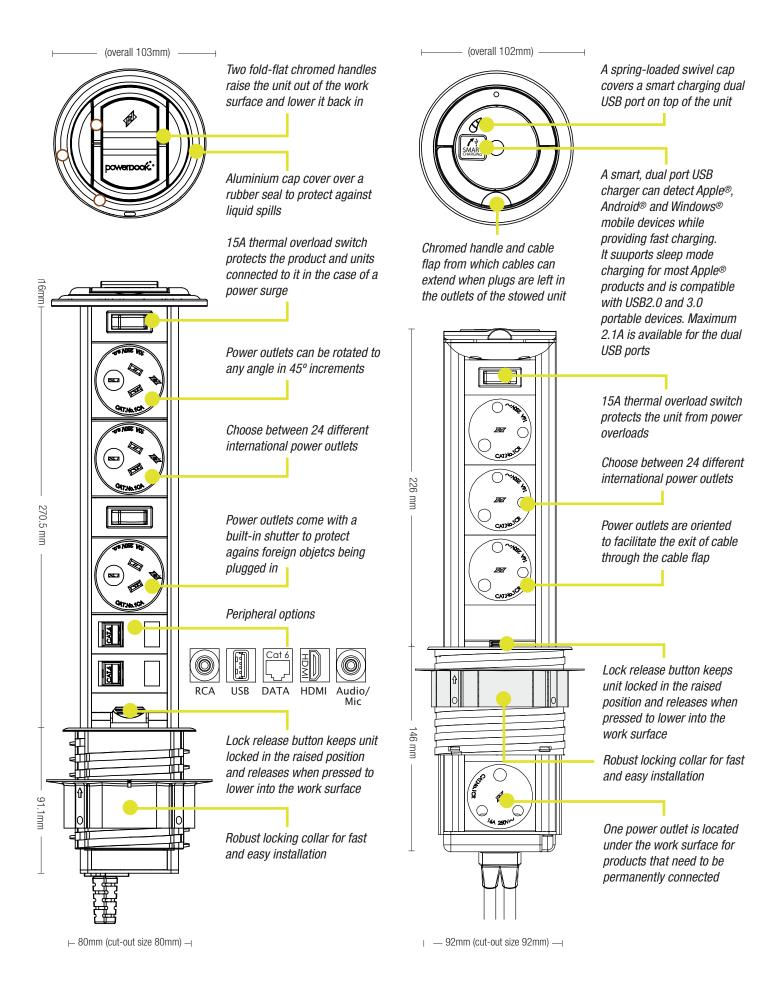

# **VERTICA** Most commonly used in board-

rooms, meeting rooms and breakout areas, our Vertical Powerdock provides an elegant solution for Power, USB Charging, Data and AV sockets on the work surface. Our PD3 version can even be closed whilst in use providing the ultimate discrete solution.

Quick and easy to install the Vertical Powerdocks can be customised to suit individual requirements.

41S2-1055H2 Cat5e, 2m 41S2-1055H3 Cat5e, 3m 41S2-1055H3 Cat5e, 5m 41S2-1066H2 Cat6, 2m 41S2-1066H3 Cat6, 3m 41S2-1066H5 Cat6, 5m