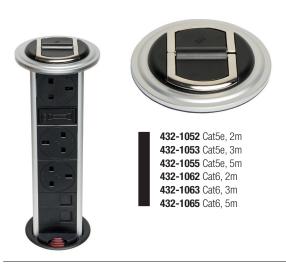

42S2-1052 Cat5e, 2m **42S2-1053** Cat5e, 3m 42S2-1055 Cat5e, 5m 42S2-1062 Cat6, 2m 42S2-1063 Cat6, 3m 42S2-1065 Cat6, 5m

2 x UK individually fused I 2 x data points

422-1052 Cat5e, 2m 422-1053 Cat5e, 3m **422-1055** Cat5e, 5m **422-1062** Cat6, 2m 422-1063 Cat6, 3m **422-1065** Cat6, 5m