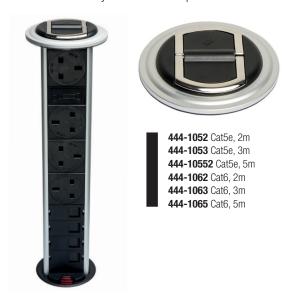

2 x UK individually fused I 4 x data points

424-1052 Cat5e, 2m **424-1053** Cat5e, 3m 424-10552 Cat5e, 5m **424-1062** Cat6, 2m 424-1063 Cat6, 3m **424-1065** Cat6, 5m