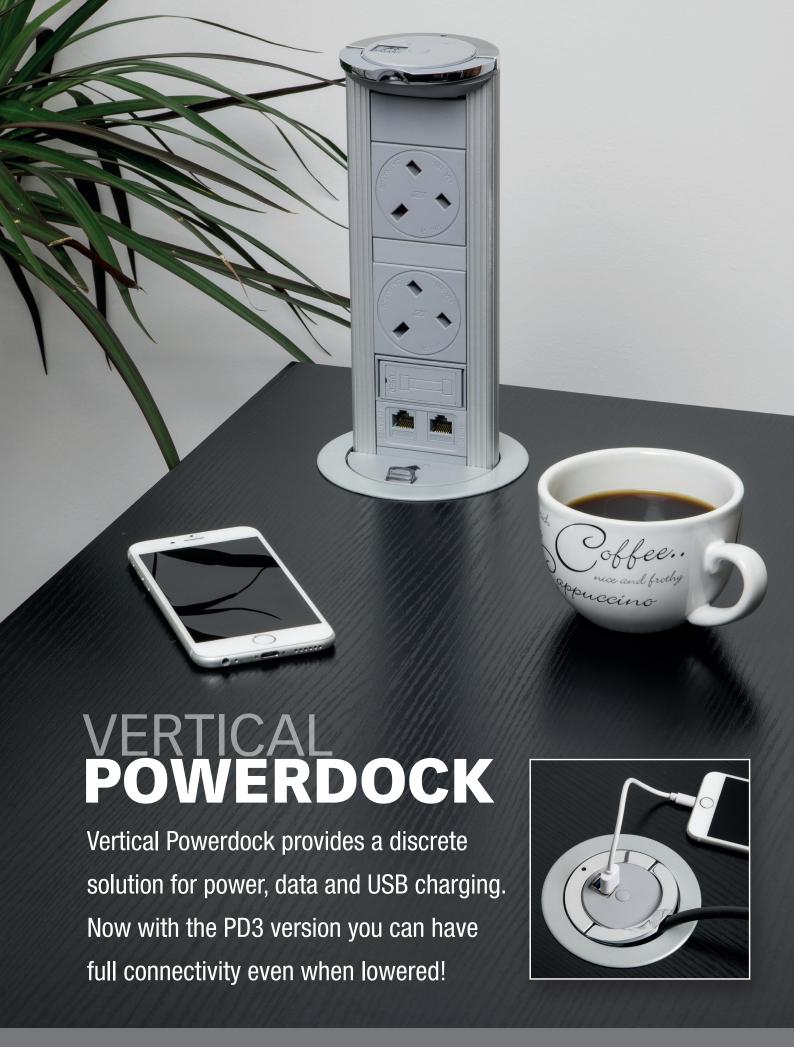

# **VERTICA** Most commonly used in board-

rooms, meeting rooms and breakout areas, our Vertical Powerdock provides an elegant solution for Power, USB Charging, Data and AV sockets on the work surface. Our PD3 version can even be closed whilst in use providing the ultimate discrete solution.

Quick and easy to install the Vertical Powerdocks can be customised to suit individual requirements.

41S2-1055H2 Cat5e, 2m 41S2-1055H3 Cat5e, 3m 41S2-1055H3 Cat5e, 5m 41S2-1066H2 Cat6, 2m 41S2-1066H3 Cat6, 3m 41S2-1066H5 Cat6, 5m