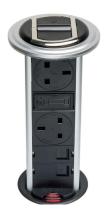

2 x UK individually fused I 4 x data points

424-1052 Cat5e, 2m **424-1053** Cat5e, 3m 424-10552 Cat5e, 5m **424-1062** Cat6, 2m 424-1063 Cat6, 3m **424-1065** Cat6, 5m