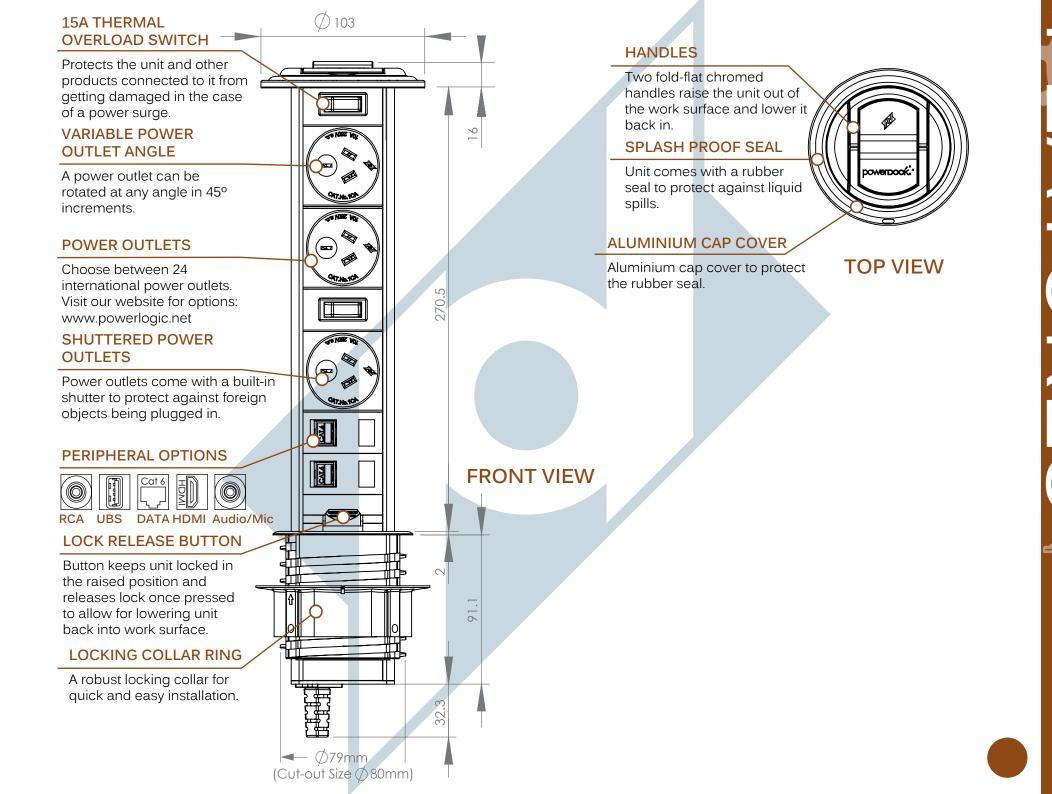

## **DIMENSIONS:**

Total Height: 379.6mm (Approx 15 in.)

Max Width: 103 (Approx. 4 in.)

Mounting Hole: 80mm (Approx. 3-1/5 in.)