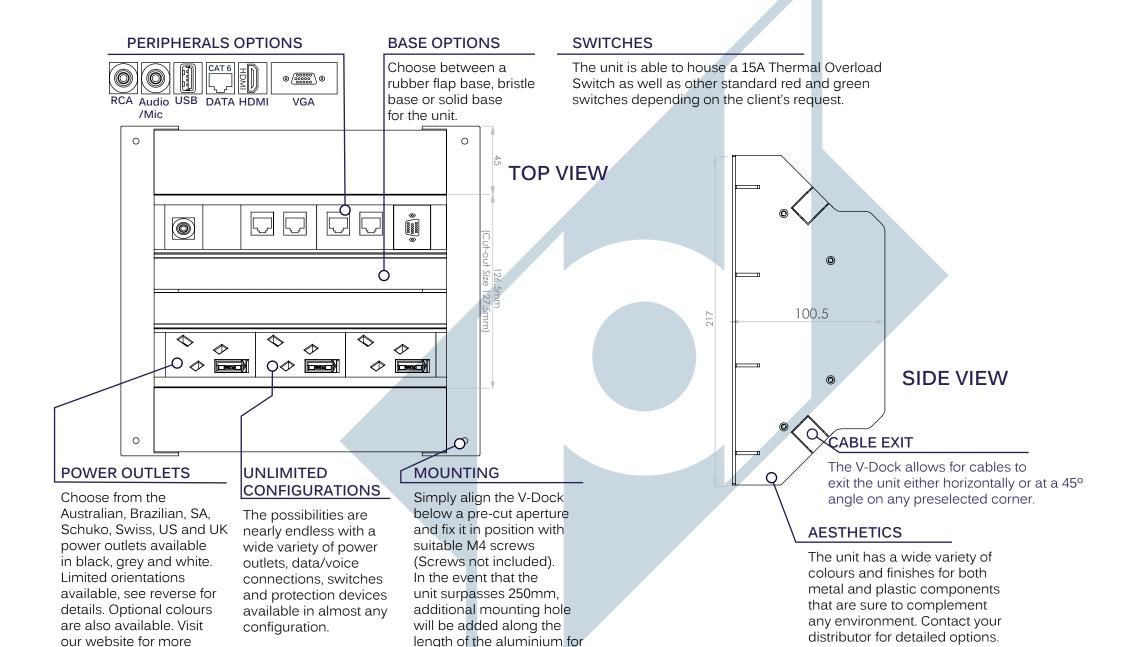

## **DIMENSIONS:**

Cut-out width: 126.5mm (Approx. 5 in.)
Cut-Out length: Depending on Configuration

Total Height: 100.5mm (Approx. 4 in.)

### WORK SURFACE THICKNESS:

Various thickness can be accommodated but the maximum recommend thickness is 100mm (Approx. 4 in.).

### FI FCTRICAL:

Operating Voltage: 220V - 250V AC @ 50 Hz

110V - 125V AC @ 60 Hz

Current: 15A (20A with upgraded wiring)
Max Power: 1800W @ 110V - 125V AC

3000W @ 220V - 250V AC

extra support.

information:

www.powerlogic.net.