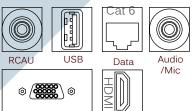

a stand Thermal Overload Switch as well as other standard red and onto any surface through its green switches depending on the client's request.

**TOP VIEW** 

204.7

221.6

#### **MOUNTING OPTIONS**

alone unit that can be screwed mounting holes. There are also desk clamp options available (See reverse).

#### **BUILT-IN PROTECTION**

The unit adheres to international safety rules and regulations with its optional double insulation design.

### SIDE VIEW



### **POWER OPTIONS**

The unit has Hybrid Power capabilities (power & data) and is also able to house one or more circuits in a single unit.

#### **PROTECTION**

The unit can be fitted with Fuses, Power Filters, Circuit breakers and earth leakage devices. Contact your distributor for more information.

#### **PERIPHERAL OPTIONS**



#### **UNIT OPTIONS**

The Oblique is a plastic, molded unit that is available as a 2-way (as illustrated here), 3-way or 4-way power outlet system that can interlock making even larger configurations.

Obliques are fitted with detachable cable(s) which connect to the unit with a 3PP connector allowing the unit to be chain linked making it perfect for office use.





## **INTERCONNECTING**