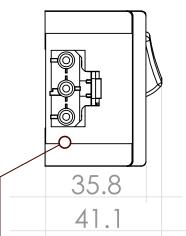

### SIDE VIEW

#### **DIMENSIONS:**

Width: 55mm (Approx. 2 1/5 in.)

Length:

2-Way: 204mm (Approx. 8 in.) 3-Way: 273mm (Approx. 10 3/4 in.) 4-Way: 342 mm (Approx. 13 1/2 in.) Total Height: 36.5mm (Approx. 1 2/5 in.)