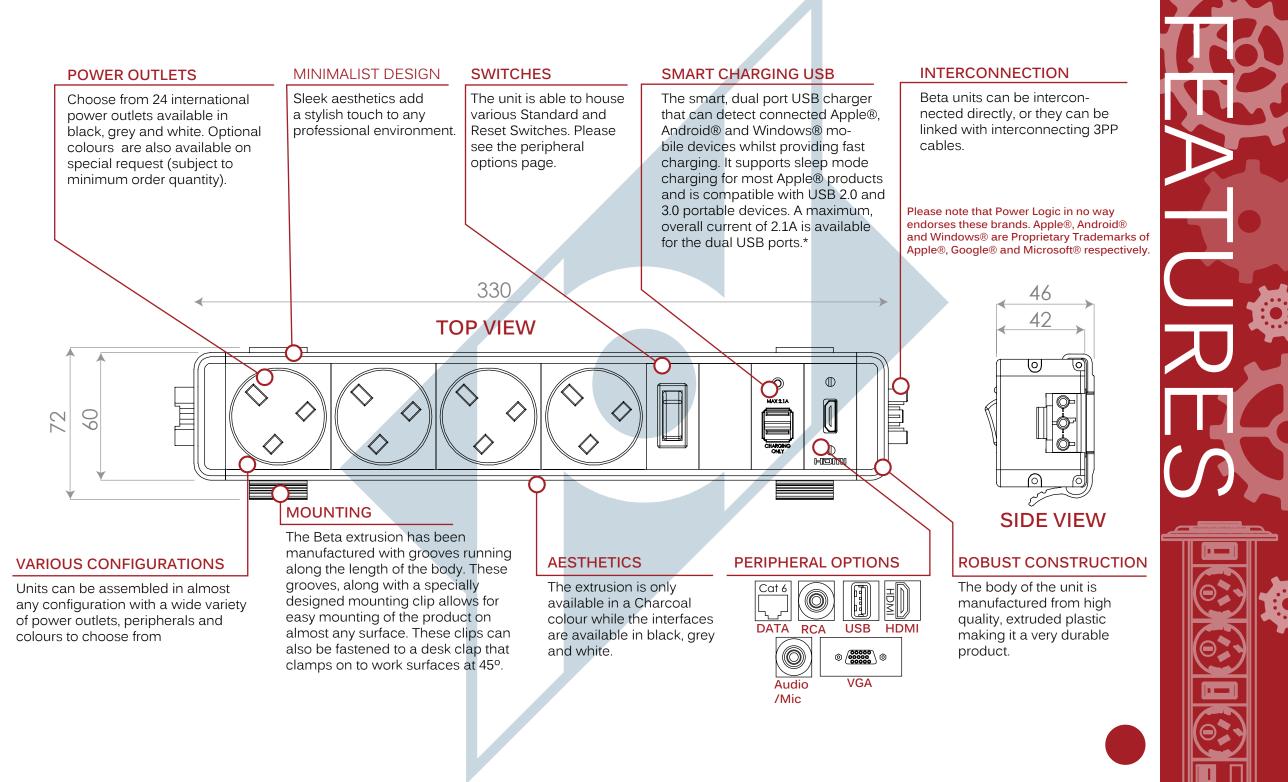

## General Information

Enjoy all the functionality of the Alpha unit with the New and more affordable Beta unit featuring a brand new easy-to-install mounting clip.

## DIMENSIONS:

Width (excl. clip) 60mm (Approx. 2-2/5 in.) Length: Depending on configuration Height (excl. clip): 42mm (Approx. 1-7/10 in.) ELECTRICAL: Operating Voltage: 110V - 250V @ 50 - 60 Hz Input Cable Type: 16A or 20A